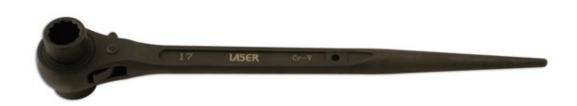

## Ratchet Podger Spanner 17mm x 21mm

Twin-sized ratcheting podger spanner with a long, tapered shaft for easy alignment of component holes and a 17mm and 21mm Bi-Hex (12pt) ratchet head for fast assembly. Manufactured from chrome vanadium with a durable black phosphate finish and a hole for safety cord attachment. A professional tool ideal for scaffolding and construction use, precision engineered to ANSI and DIN standards.

## **Additional Information**

- Size: 17mm x 21mm. Length: 315mm.
- Deep socket: protects knuckles when working near brickwork.
- Bi-Hex (12pt) double sided ratchet mechanism.
- Ideal for scaffolding and construction.
- · Manufactured from chrome vanadium with black phosphate finish.